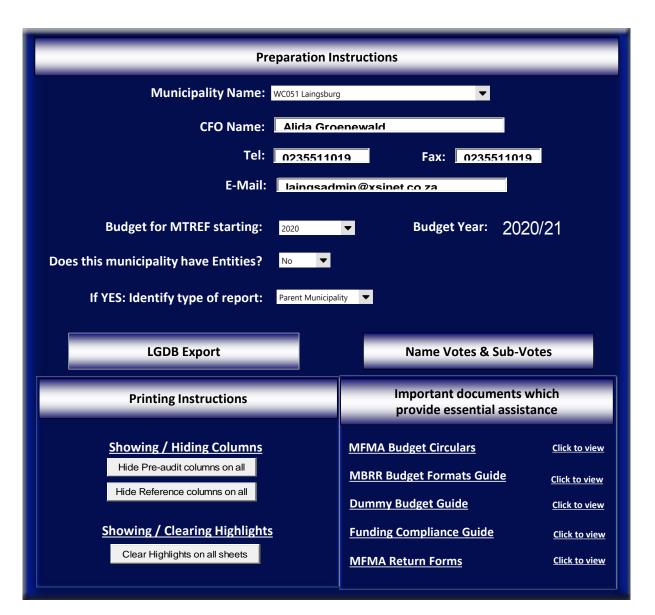

| WC051 Laingsburg - Co                     | ntact Information                              | {                                          |                                 |
|-------------------------------------------|------------------------------------------------|--------------------------------------------|---------------------------------|
| A. GENERAL INFORMATION                    |                                                |                                            |                                 |
| Municipality                              | WC051 Laingsburg                               |                                            |                                 |
| Grade                                     | 1                                              | 1 Grade in terms of the Remuneration       | of Public Office Bearers Act.   |
| Province                                  | WC WESTERN CAPE                                | -                                          |                                 |
| Web Address                               | www.laingsburg.gov.za                          |                                            |                                 |
| e-mail Address                            | laingsburg@xsinet.co.za                        |                                            |                                 |
| B. CONTACT INFORMATION                    |                                                |                                            |                                 |
| Postal address:                           |                                                |                                            |                                 |
| P.O. Box                                  | Private Bag X4                                 |                                            |                                 |
| City / Town<br>Postal Code                | Laingsburg<br>6900                             |                                            |                                 |
| Pusial Code                               | 0500                                           |                                            |                                 |
| Street address                            |                                                |                                            |                                 |
| Building                                  | Municipal Offices                              |                                            |                                 |
| Street No. & Name                         | Van Riebeeck Street                            |                                            |                                 |
| City / Town<br>Postal Code                | Laingsburg<br>6900                             |                                            |                                 |
| Postal Code                               | 6900                                           |                                            |                                 |
| General Contacts                          |                                                |                                            |                                 |
| Telephone number                          | 0235511019                                     |                                            |                                 |
| Fax number                                | 0235511019                                     |                                            |                                 |
| C. POLITICAL LEADERSHIP                   |                                                |                                            |                                 |
| Speaker:                                  |                                                | Secretary/PA to the Speaker                |                                 |
| ID Number                                 | 8601155253088                                  | ID Number                                  | 9401030038088                   |
| Title<br>Name                             | Mr<br>R M Louw                                 | Title<br>Name                              | MS<br>AE ROSSOUW                |
| Telephone number                          | 0235511019                                     | Telephone number                           | 0235511019                      |
| Cell number                               | 0620636346                                     | Cell number                                | 0200011010                      |
| Fax number                                | 0235511019                                     | Fax number                                 | 0235511019                      |
| E-mail address                            | speaker@laingsburg.gov.za                      | E-mail address                             | speaker@laingsburg.gov.za       |
|                                           |                                                |                                            |                                 |
| Mayor/Executive Mayor:                    |                                                | Secretary/PA to the Mayor/E                |                                 |
| ID Number                                 | 4808065564082                                  | ID Number                                  | 7812270261085                   |
| Title                                     | Mr<br>M Country                                | Title                                      |                                 |
| Name<br>Telephone number                  | M Gouws<br>0235511019                          | Name<br>Telephone number                   | AGNES VAN NIEKERK<br>0235511019 |
| Cell number                               | 0233311019                                     | Cell number                                | 0233311019                      |
| Fax number                                | 0235511019                                     | Fax number                                 | 0235511019                      |
| E-mail address                            | laingsburg@xsinet.co.za                        | E-mail address                             | laingsburg@xsinet.co.za         |
| Dente Manadore Maria                      |                                                | Country (DA to the Double)                 | Annual Constitution Manual      |
| Deputy Mayor/Executive M<br>ID Number     | ayor:<br>7006010107084                         | Secretary/PA to the Deputy I<br>ID Number  | Nayor/Executive Mayor:          |
| Title                                     | Ms                                             | Title                                      |                                 |
| Name                                      | I Brown                                        | Name                                       |                                 |
| Telephone number                          | 0235511019                                     | Telephone number                           |                                 |
| Cell number                               |                                                | Cell number                                |                                 |
| Fax number                                | 0235511019                                     | Fax number                                 |                                 |
| E-mail address                            | laingsburg@xsinet.co.za                        | E-mail address                             |                                 |
| D. MANAGEMENT LEADERSH                    | IP                                             |                                            |                                 |
| Municipal Manager:                        |                                                | Secretary/PA to the Municipa               | al Manager:                     |
| ID Number                                 | 7107125254082                                  | ID Number                                  | 7211040112084                   |
| Title                                     | Mr                                             | Title                                      | Ms                              |
| Name                                      | Jafta Booysen                                  | Name                                       | W Miles                         |
| Telephone number                          | 0235511019                                     | Telephone number                           | 0235511019                      |
| Cell number<br>Fax number                 | 0235511019                                     | Cell number<br>Fax number                  | 0722341400<br>0235511019        |
| E-mail address                            | laingsburg@laingsburg.gov.za                   | E-mail address                             | wmiles@laingsburg.gov.za        |
| Chief Financial Officer                   |                                                | Secretary/PA to the Chief Fir              | ancial Officer                  |
| ID Number                                 | 6403130010085                                  | ID Number                                  |                                 |
| Title                                     | Ms                                             | Title                                      |                                 |
| Name<br>Telephone number                  | Alida Groenewald                               | Name<br>Telephone number                   |                                 |
| Telephone number<br>Cell number           | 0235511019<br>0832838220                       | Telephone number<br>Cell number            |                                 |
| Fax number                                | 0235511019                                     | Fax number                                 |                                 |
| E-mail address                            | laingsadmin@xsinet.co.za                       | E-mail address                             |                                 |
|                                           |                                                |                                            |                                 |
| Official responsible for sub<br>ID Number | mitting financial information<br>6403130010085 | Official responsible for subm<br>ID Number | nitting financial information   |
| Title                                     | 6403130010085<br>Ms                            | Title                                      |                                 |
| Name                                      | Alida Groenewald                               | Name                                       |                                 |
| Telephone number                          | 0235511019                                     | Telephone number                           |                                 |
| Cell number                               | 0832838220                                     | Cell number                                |                                 |
| Fax number                                | 0235511019                                     | Fax number                                 |                                 |
|                                           |                                                | C mail address                             |                                 |
| E-mail address                            | laingsadmin@xsinet.co.za                       | E-mail address                             |                                 |