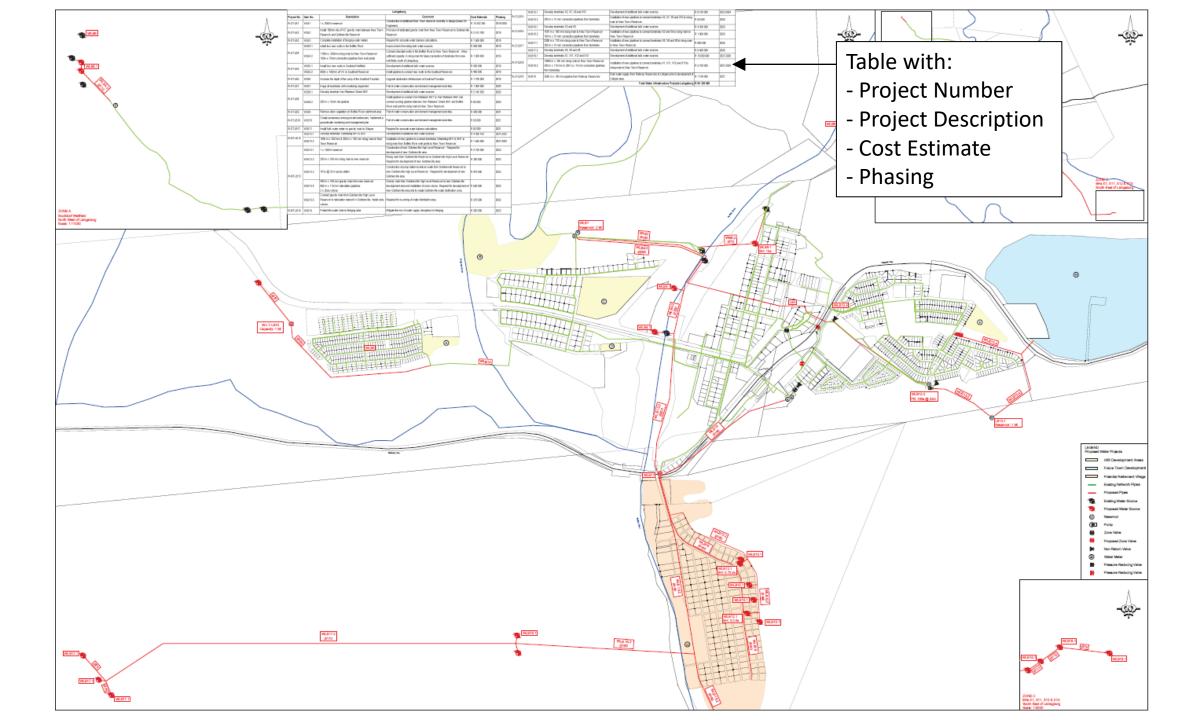

#### SOURCE DEVELOPMENT

- Remove alien vegetation upstream of Laingsburg
- Create awareness among private borehole owners, boreholes to be registered and measured
- Equip municipal boreholes with monitoring equipment
- Upgrade Soutkloof Fountain infrastructure
- Two new wells in Wilgehout River
- Two new wells in Buffels River, connect to New Town Reservoir
- Equip Van Riebeeck Street BH2 and connect BH1 & 2 to New Town Reservoir
- Develop Uitbreiding BH1 & BH2, connect to New Town Reservoir
- Develop borehols X1 to X13 south of Laingsburg, connect to New Town Reservoir

#### INFRASTRUCTURE

- Additional New Town Reservoir (2MI)
- Dedicated gravity main to Goldnerville Reservoir
- Goldnerville High Level Reservoir and pipework prior to development of Goldnerville East
- Bergsig water meter installation
- Protect water main to Bergsig through Wilgehout River
- Dedicated pipeline to Uitspan with bulk water meter prior to development of Uitspan
- Water reticulation infrastructure at Uitspan when area is developed