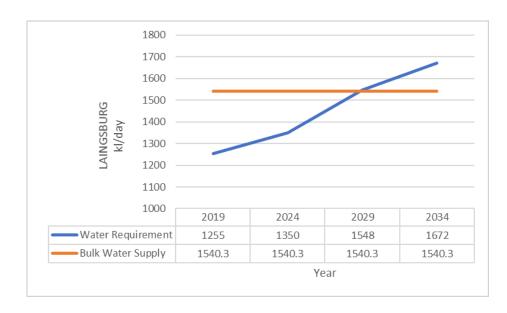

## WATER REQUIREMENTS AND SOURCES

- Laingsburg:
  - 4 Boreholes, 1 well, 1 fountain at Town wellfield and Soutkloof wellfield contributing
  - Total supply = 1 540 kl/d
  - Water requirements: 1 350 kl/d (5-year), 1 548 kl/d (10-year), 1 672 kl/d (15-year)
  - Sufficient for short-term period (5 years), insufficient for medium-term period (10 years)