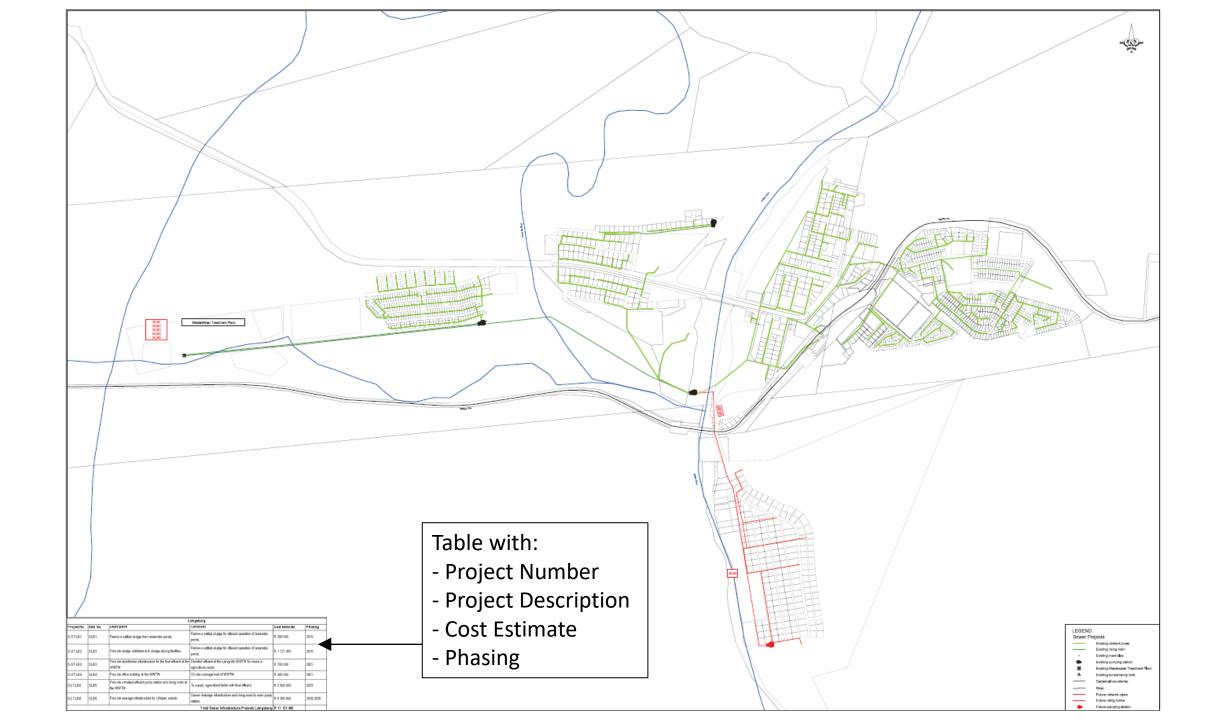

## PROJECTS IDENTIFIED – LAINGSBURG, SANITATION SERVICES

- Remove the settled sludge from the ponds at the WWTW
- Provide sludge withdrawal infrastructure and sludge drying facilities at the WWTW
- Provide proper disinfection for the final effluent at the WWTW
- Provide office and ablution facilities at the Laingsburg WWTW
- Provide a new treated effluent pump station and rising main to supply irrigation water to the land west of Bergsig earmarked for community gardening
- Provide sewage reticulation infrastructure for Uitspan and gravity main to the main sewer pump station prior to developing this area