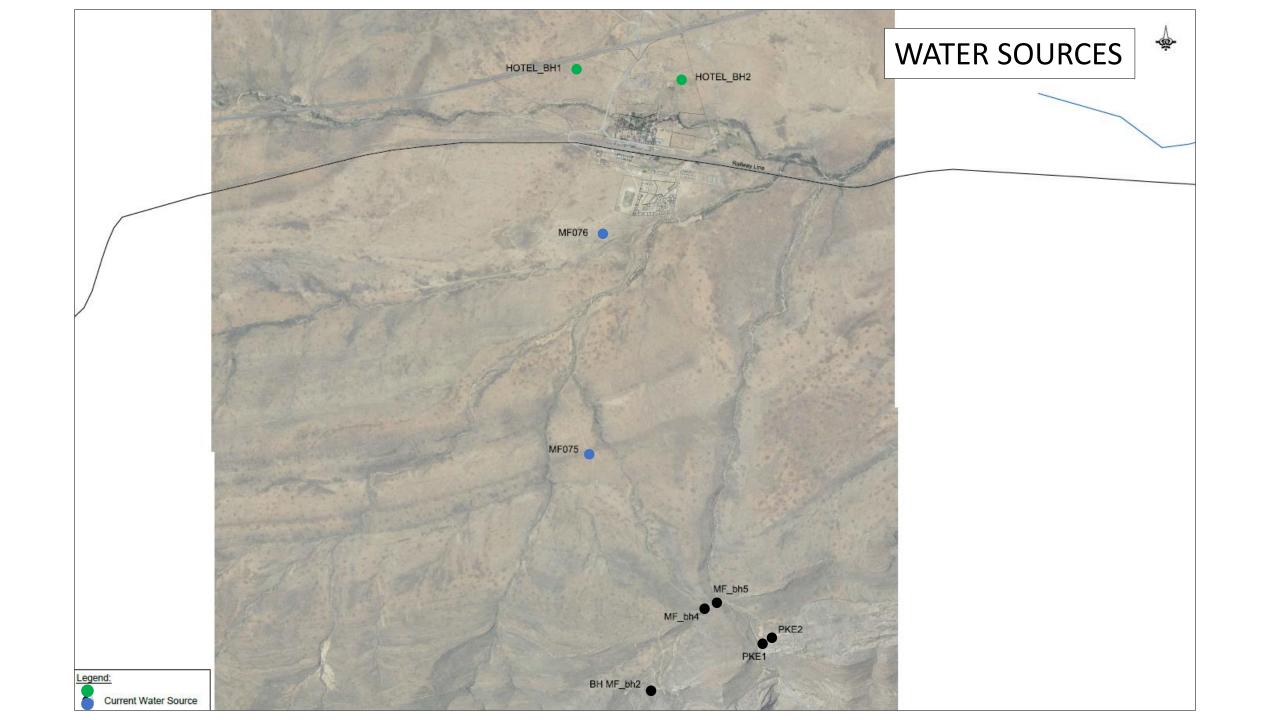

# WATER REQUIREMENTS AND SOURCES

- Matjiesfontein:
  - 2 x Boreholes (plus 2 x Matjiesfontein Village Hotel Boreholes)
  - Total supply = 259 kl/d
  - Water requirements: 68 kl/d (15-year period)
  - Sufficient for long-term period