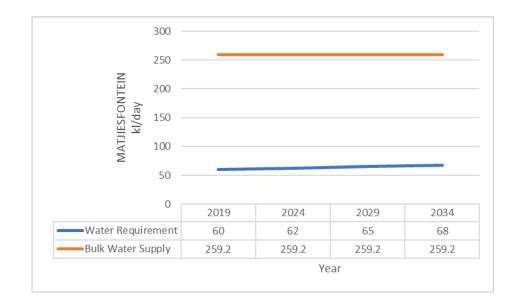

# WATER REQUIREMENTS AND SOURCES

- Matjiesfontein:
  - 2 x Boreholes (plus 2 x Matjiesfontein Village Hotel Boreholes)
  - Total supply = 259 kl/d
  - Water requirements: 68 kl/d (15-year period)
  - Sufficient for long-term period