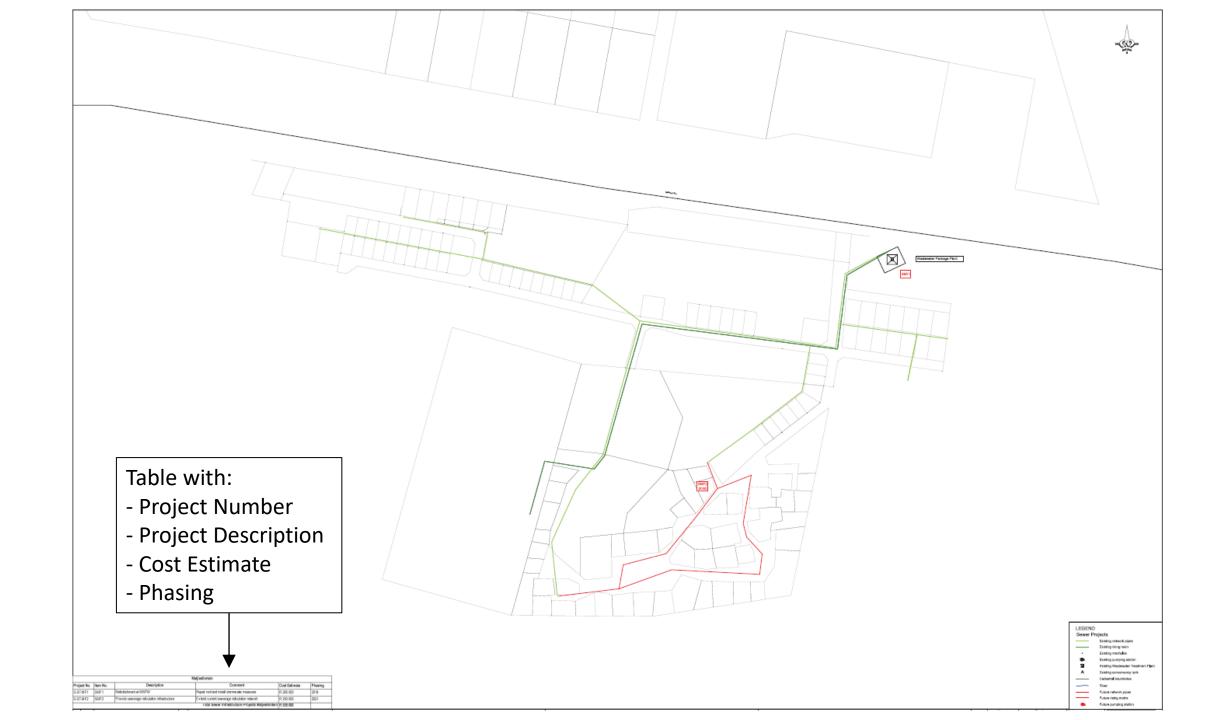

## PROJECTS IDENTIFIED – MATJIESFONTEIN, SANITATION SERVICES

- Assess structural integrity of the roof of the existing modular sewage treatment plant and repair or replace roof as required
- Install stormwater control measures around the treatment works
- Extend the sewerage reticulation network to connect all of the formal stands south of the railway
   line