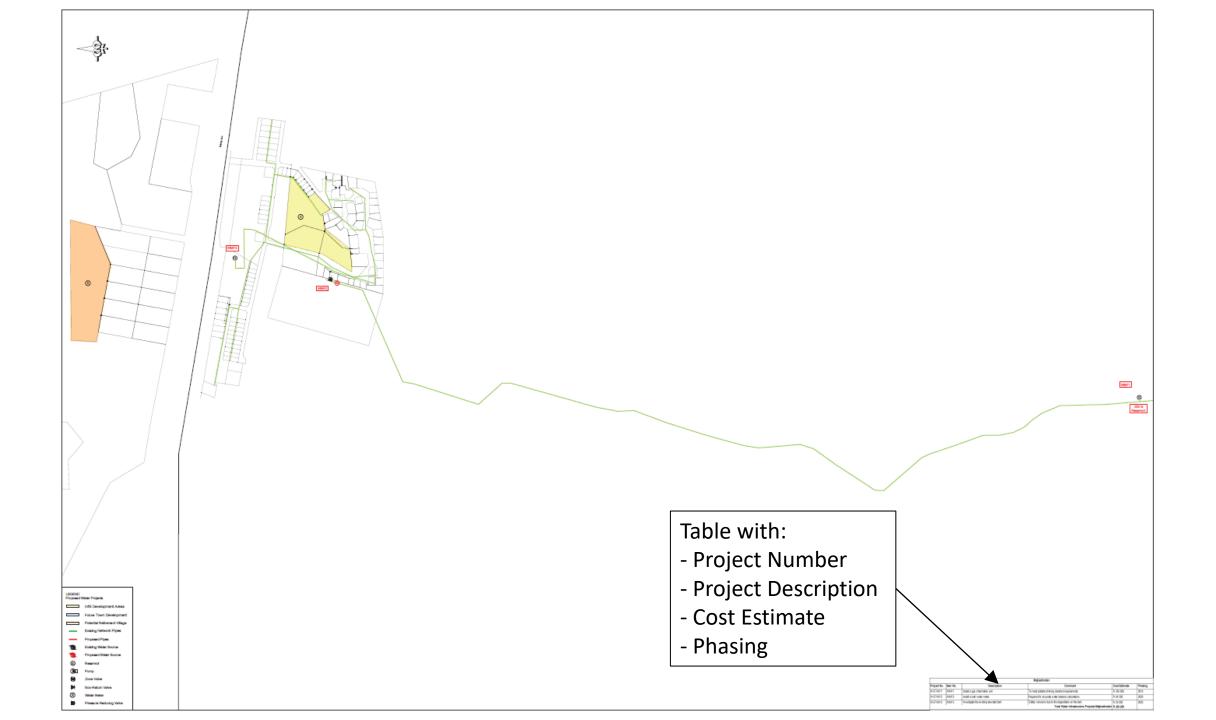

#### SOURCE DEVELOPMENT

- Remove alien vegetation upstream of Laingsburg
- Create awareness among private borehole owners, boreholes to be registered and measured
- Equip municipal boreholes with monitoring equipment
- Upgrade Soutkloof Fountain infrastructure
- Two new wells in Wilgehout River
- Two new wells in Buffels River, connect to New Town Reservoir
- Equip Van Riebeeck Street BH2 and connect BH1 & 2 to New Town Reservoir
- Develop Uitbreiding BH1 & BH2, connect to New Town Reservoir
- Develop borehols X1 to X13 south of Laingsburg, connect to New Town Reservoir

#### INFRASTRUCTURE

- Additional New Town Reservoir (2MI)
- Dedicated gravity main to Goldnerville Reservoir
- Goldnerville High Level Reservoir and pipework prior to development of Goldnerville East
- Bergsig water meter installation
- Protect water main to Bergsig through Wilgehout River
- Dedicated pipeline to Uitspan with bulk water meter prior to development of Uitspan
- Water reticulation infrastructure at Uitspan when area is developed

## PROJECTS IDENTIFIED – LAINGSBURG, SANITATION SERVICES

- Remove the settled sludge from the ponds at the WWTW
- Provide sludge withdrawal infrastructure and sludge drying facilities at the WWTW
- Provide proper disinfection for the final effluent at the WWTW
- Provide office and ablution facilities at the Laingsburg WWTW
- Provide a new treated effluent pump station and rising main to supply irrigation water to the land west of Bergsig earmarked for community gardening
- Provide sewage reticulation infrastructure for Uitspan and gravity main to the main sewer pump station prior to developing this area