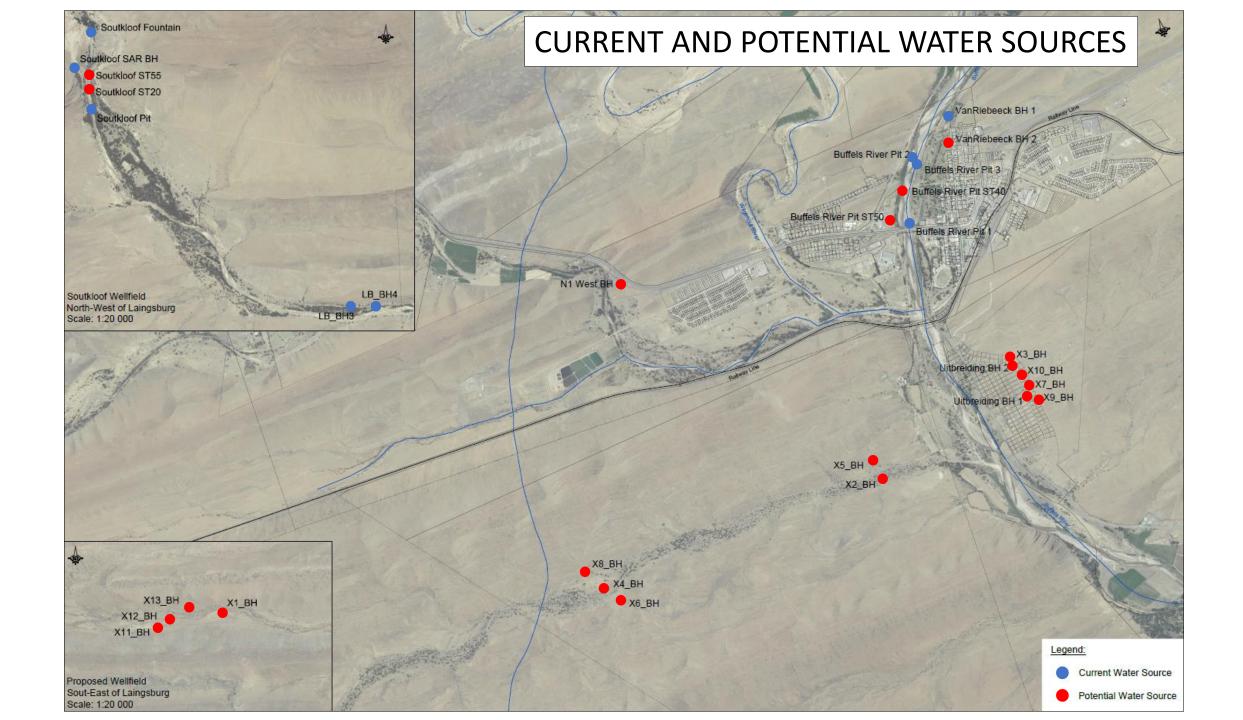

#### SOURCE DEVELOPMENT

- Remove alien vegetation upstream of Laingsburg
- Create awareness among private borehole owners, boreholes to be registered and measured
- Equip municipal boreholes with monitoring equipment
- Upgrade Soutkloof Fountain infrastructure
- Two new wells in Wilgehout River
- Two new wells in Buffels River, connect to New Town Reservoir
- Equip Van Riebeeck Street BH2 and connect BH1 & 2 to New Town Reservoir
- Develop Uitbreiding BH1 & BH2, connect to New Town Reservoir
- Develop borehols X1 to X13 south of Laingsburg, connect to New Town Reservoir