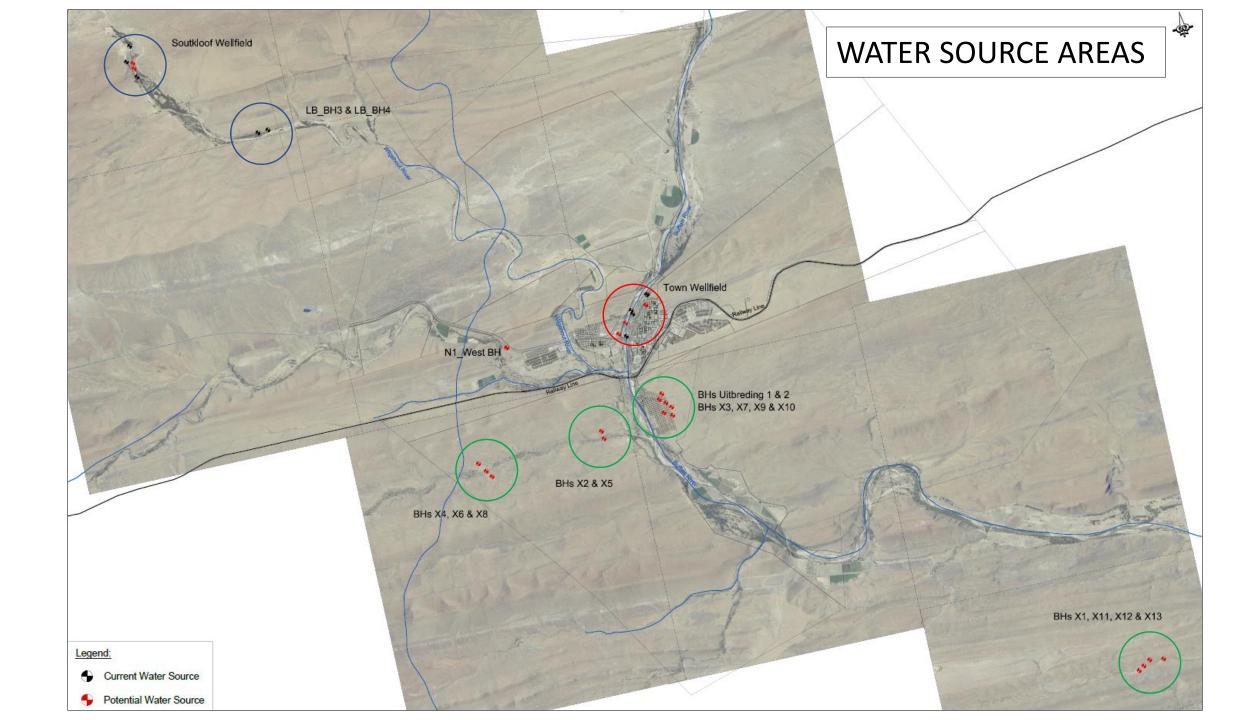

#### SOURCE DEVELOPMENT

- Remove alien vegetation upstream of Laingsburg
- Create awareness among private borehole owners, boreholes to be registered and measured
- Equip municipal boreholes with monitoring equipment
- Upgrade Soutkloof Fountain infrastructure
- Two new wells in Wilgehout River
- Two new wells in Buffels River, connect to New Town Reservoir
- Equip Van Riebeeck Street BH2 and connect BH1 & 2 to New Town Reservoir
- Develop Uitbreiding BH1 & BH2, connect to New Town Reservoir
- Develop borehols X1 to X13 south of Laingsburg, connect to New Town Reservoir