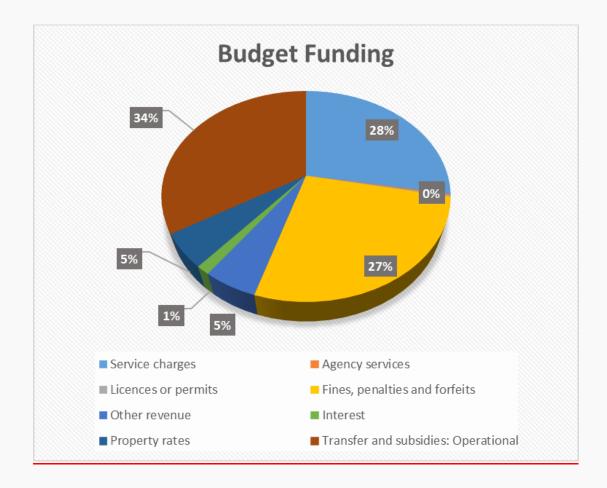

w of budget funding

#### FUNDING THE BUDGET

Section 18(1) of the MFMA states that an annual budget may only be funded from:

- Realistically anticipated revenues to be collected.
- Cash backed accumulated funds from previous years' surpluses not committed for other purposes; and
- Borrowed funds, but only for the capital budget referred to in section 17.

Achievement of this requirement in totality effectively means that a Council has 'balanced' its budget by ensuring that budgeted outflows will be offset by a combination of planned inflows as well as prior years' accumulated cash surpluses.

Please consider the contents of the budget funding plan (attached) with this section and the contents of section that dealt with the budget assumptions.

Operational budget to be funded as follow:



# Supporting Table SA10 Funding measurement

| Description        | MFMA section        | Ref                | 2021/22            | 2022/23            | 2023/24            |                    | Current Ye         | ar 2024/25            | 2025/26 Medium Term Revenue &<br>Expenditure Framework |                        |                           |                           |
|--------------------|---------------------|--------------------|--------------------|--------------------|--------------------|--------------------|--------------------|-----------------------|--------------------------------------------------------|------------------------|---------------------------|---------------------------|
|                    |                     |                    | Audited<br>Outcome |