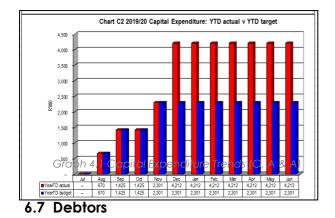

#### 6.6 Capital Expenditure

The Municipality has incurred R4,212 million of the external funded Capital Budget to date. The MIG spending for the Second quarter totals to R3,201.

Graph 4.4 Consumer Debtors