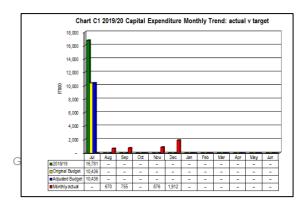

#### 6.6 Capital Expenditure

The Municipality has incurred R4,212 million of the external funded Capital Budget to date. The MIG spending for the Second quarter totals to R3,201.

Graph 4.4 Consumer Debtors