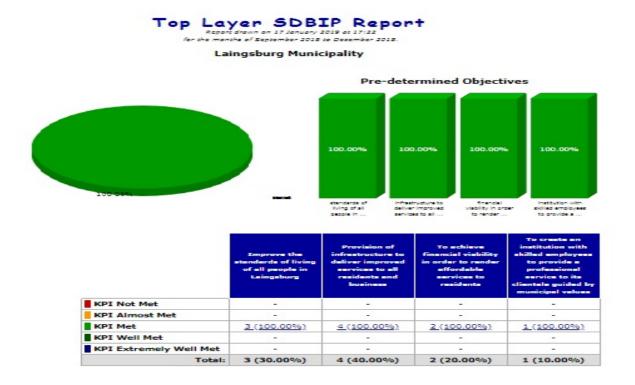

## 8.2 Pre-Determined Objectives (PDO's) SDBIP Report

5.2 Top-Level Service Deliver Performance Analysis

Also attached find the unaudited Top Level SDBIP for the first half of the financial year.

## 8 **Report on Municipal Performance**

In this section we will look at the Mid-Year Assessment of the Top Layer SDBIP per KPI.