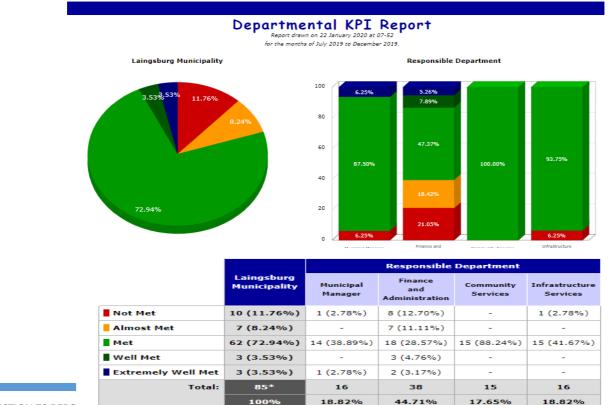

#### 8.1 Directorate SDBIP Report

This graph shows the operational performance of the municipality from 1 July 2019 to 31 December 2019.

MFMA SECTION 72 REPO

\* Excludes 67 KPIs which had no targets/actuals for the period selected.

#### 5.1 Departmental Service Deliver Performance Analysis

The graphs and the table above shows clearly the performance of the municipality per KPI for the different directorates.

During the recent audit there were no material findings on the report on predetermined objectives concerning the usefulness and reliability of the information. Laingsburg Municipality have once more received an unqualified audit opinion.

The municipality performed good during the period under review. 62 KPI'S was met and 3 KPI's was well and extremely well met but 7 KPI's was almost met. Only 10 KPI's was not met and will be addressed during the next formal performance review. The reasons provided for the recorded under-performance is the fact that staff was on leave and could not update the Performance System. The municipal recovery plan and measures to save money is also one of the reasons for under-performance.

The unaudited departmental SDBIP for the period for the year ending 31 December 2019.