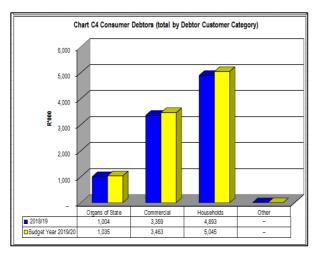

The Outstanding Debtors of the Municipality amounts to R9,543 million at the end of the Second quarter.