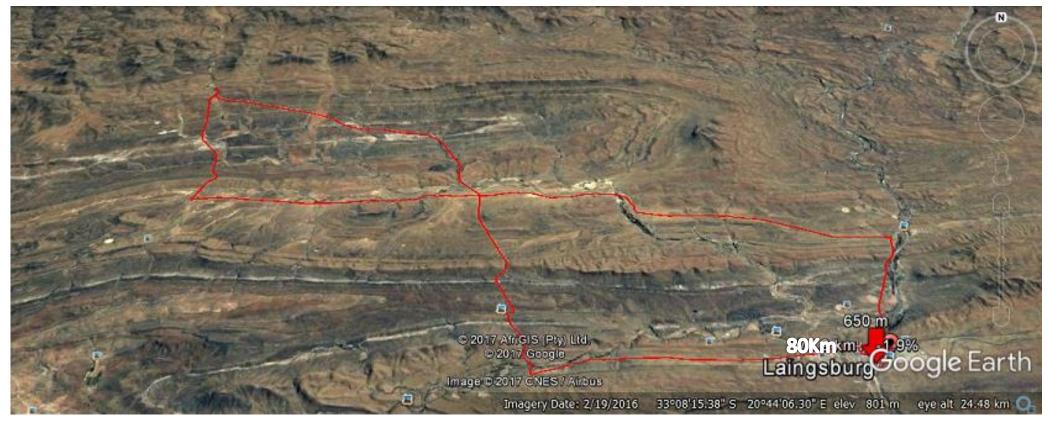

### Men & Ladies

1st Laingsburger - R1.500 2<sup>nd</sup> Laingsburger - R1.000 3<sup>rd</sup> Laingsburger - R 750

**Route:** A new route being introduced will take participants into the Karoo country side on quiet good quality country and farm roads. In the form of a figure 8 most of the climbing will be in the first half. No major climbs however.

## **Road surfaces:**

50% on excellent secondary road surfaces

30% on acceptable country road surfaces

20% on fair farm road surfaces.