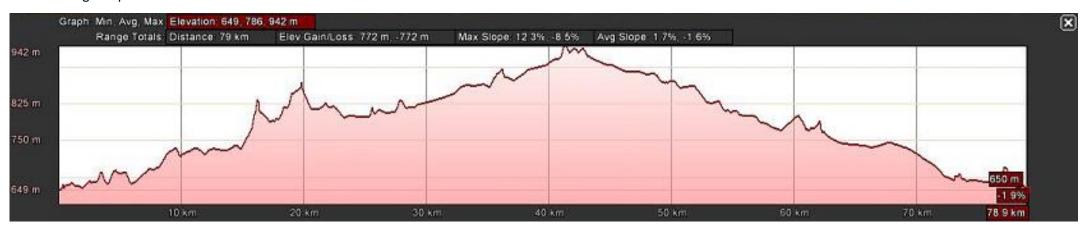

## **Elevations:**

Start/Finish 649m

Highest Point 942m at 41km

Total Elevation Gain / Loss 772m – 772m

Average Slope 1.7% - 1.6%